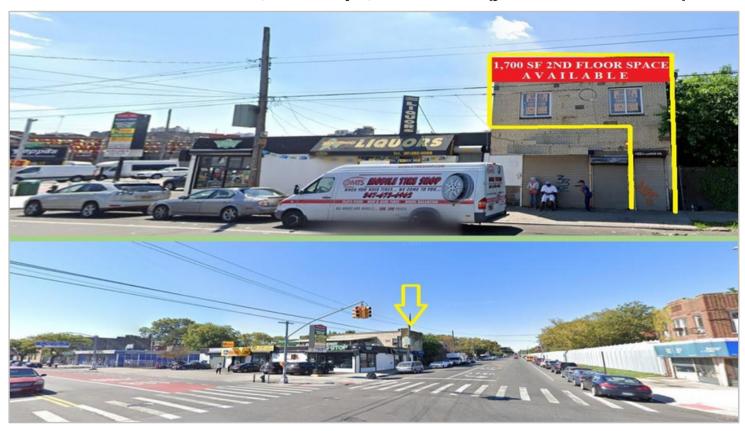

## EXCLUSIVE - 2nd Floor Space for Lease

822 Clarkson Avenue, Brooklyn, NY 11203 (just off Utica Ave.)

Type: 2ND FLOOR SPACE
Unit Size: +1,700 2nd floor space

**Rent:** Call for details

Co and Neighboring Tenants: Liquor Store, Wing Stop, Citibank, Physical Therapy (coming soon), Domino's Pizza McDonalds, Deli/Grocery, Lincoln Diagnostics,

Arch Auto Parts, Hair Salon

*Brief Description*: +1,700 SF 2nd floor space available. 2nd floor currently configured with a waiting room, multiple offices, conference room, and 2 bathrooms. Conveniently located just off Utica Avenue with nearby bus service. Hi Traffic area.