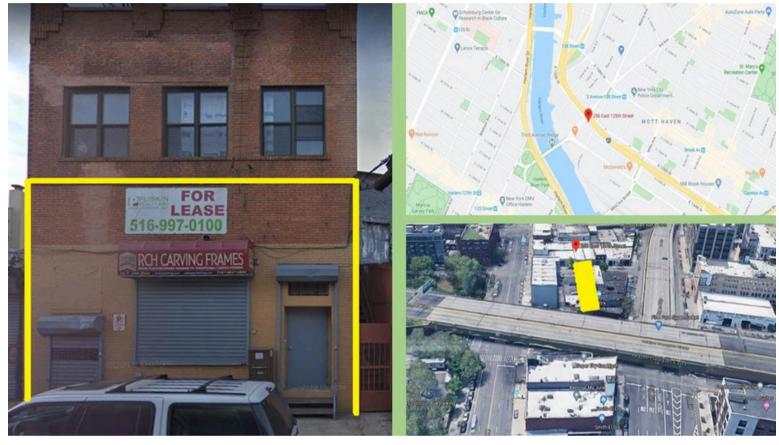

## FOR LEASE – 256 E 135th Street, Bronx, NY 10454

**Type:** (FLEX) Lite Manufacturing/Office/Loft **Unit Size:** + 2,100 SF **Rent:** Call for details **Area/Section:** MOTT HAVEN **Availability:** Immediate

+ 2,100 SF available in the Mott Haven section of the Bronx. The space, previously occupied by a highend picture frame manufacturer, is conveniently located close to the 3rd Ave Bridge, Bruckner Blvd. and just off the Major Deegan Expressway. Highlights include a drive-up loading dock, tall ceilings, kitchen/break area, and a bathroom. Call for details.