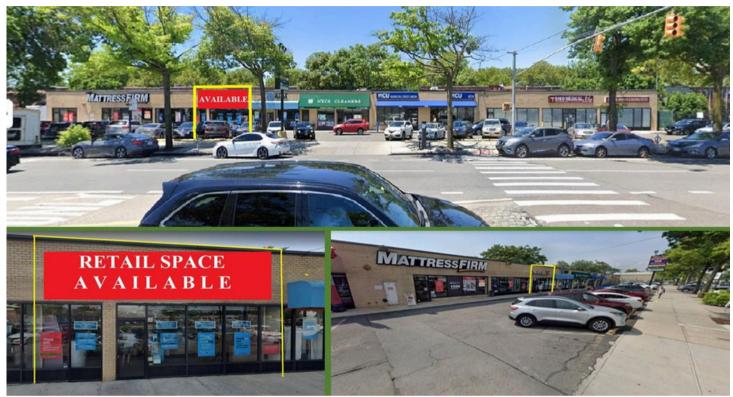

## FOR LEASE: **1,400 SF with over 26 FEET of FRONTAGE!!** 2152 Ralph Ave, Brooklyn, NY 11234

| Туре:                             | <b>RETAIL (Whitman Plaza Shopping Center)</b> |
|-----------------------------------|-----------------------------------------------|
| Unit Size:                        | <u>+</u> 1,400 SF with 26 FT. of              |
| Rent:                             | <b>Frontage</b><br>Call for details           |
| Co and<br>Neighboring<br>Tenants: | Mattress Firm, AT&T, MCU, Chase Bar           |

<u>+</u> 1,400 SF available in the Whitman Plaza Shopping Center. Outstanding retail space on busy Ralph Ave.! Located between Avenue K and Avenue L, and directly across from the Georgetown Shopping Center. This center offers an exceptional retail opportunity along with convenient on site and street parking. Densely populated area with strong demographics and close to all! Call for additional details.