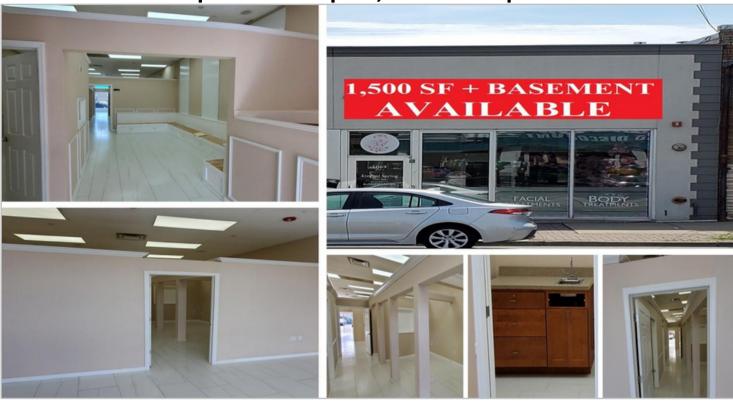

Brief Description: Fully Sprinklered 1,500 SF Space with full basement! Former Med/SPA Space, outstanding location on Hempstead Turnpike just west of NHP Rd. / Franklin Ave. Beautiful, clean, move in ready space!! Full basement with high ceilings! Plenty of parking available at rear plus street parking. Front and rear entrances! Strong demographics and convenient to all! ADT: 33,944